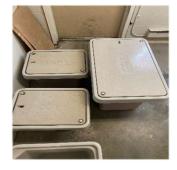

## **Pro Eco Lite Heavy Duty 23 Locking Series Junction Boxes**

Available Model Numbers: 2324PLL-AE, 2336PLL-AE

Performace: Tier 22 as per CSA standards

**BODY** 

Material: Reinforced Fibreglass c/w Reinforced Polymer Concrete Ring

Depth: 24" or 36" Body: 24" by 36"

Wall Type: Reinforced Ribbed/Tapered

Options: integrated support cups for wire hangers

## **LOAD RATING/NOTES**

Heavy duty suitable for sidewalks, driveways, and off road usage. Locking, skid rated lids with 3/8" penta head fasteners, Tier 22 load rating box and lid complete (CSA standard C22.2), weights and dimensions may vary slightly. Acutal load rating is determined by the box and cover combination.