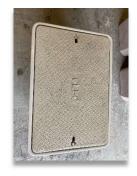

## **COVER**

Style: Raised/Flush

**Material: High Density Polymer Concrete and Reinfored Fibreglass** 

Model: Type 6 and 8 or 2324PLL-AE and 2336PLL-AE

Options: Logos, (COMM and ELEC) Lockable

Surface: Anti-Slip Rated .51, Coating (Safety Tred)