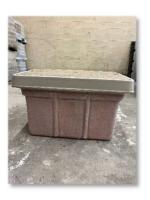

## **Pro Eco Lite Heavy Duty 23 Locking Series Junction Boxes**

Available Model Numbers: 2324PLL-AE, 2336PLL-AE

## **COVER**

Style: Raised/Flush

**Material: High Density Polymer Concrete and Reinfored Fibreglass** 

Model: Type 6 and 8 or 2324PLL-AE and 2336PLL-AE

Options: Logos, (COMM and ELEC) Lockable

Surface: Anti-Slip Rated .51, Coating (Safety Tred)

Performace: Tier 22 as per CSA standards

**BODY** 

Material: Reinforced Fibreglass c/w Reinforced Polymer Concrete Ring

Depth: 24" or 36" Body: 24" by 36"

Wall Type: Reinforced Ribbed/Tapered

Options: integrated support cups for wire hangers

## **LOAD RATING/NOTES**

Heavy duty suitable for sidewalks, driveways, and off road usage. Locking, skid rated lids with 3/8" penta head fasteners, Tier 22 load rating box and lid complete (CSA standard C22.2), weights and dimensions may vary slightly. Acutal load rating is determined by the box and cover combination.