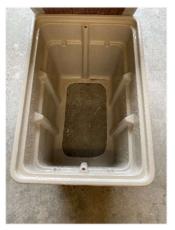

## **COVER**

Style: Raised/Flush

**Material: High Density Polymer Concrete and Reinfored Fibreglass** 

Model: Type 6 and 8 or 2324PLL-AE and 2336PLL-AE

Options: Logos, (COMM and ELEC) Lockable

Surface: Anti-Slip Rated .51, Coating (Safety Tred)

Performace: Tier 22 as per CSA standards

**BODY** 

Material: Reinforced Fibreglass c/w Reinforced Polymer Concrete Ring

Depth: 24" or 36" Body: 24" by 36"

Wall Type: Reinforced Ribbed/Tapered

Options: integrated support cups for wire hangers