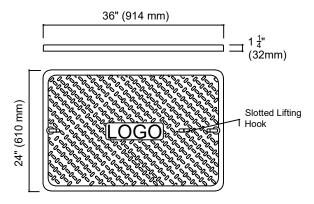

## 23 - SERIES - TYPE 6

High Density Non Skid Polymer Concrete Lid

## CODE: 2324 PLL - AE ELECTRICAL LOCKING BOX

| DRAWN BY: J.K .                                               | BOX: 58LBS.          |
|---------------------------------------------------------------|----------------------|
| SCALE: NTS.                                                   | LID: 70LBS.          |
| DATE:                                                         | LOAD RATING:         |
| REV. DATE:                                                    | MATERIAL: Fiberglass |
| This design and drawing is the property of CIE COMPOSITES LTD |                      |