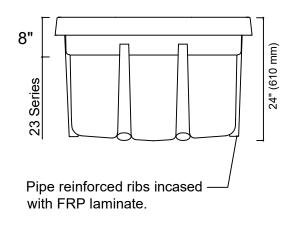

## 23 - SERIES - TYPE 6

High Density Non Skid Polymer Concrete Lid

## NOTES:

- Tier 22 performance.
- Service box designed for boulevard use.
- Backfill with coarse sand / tamping responsibility of others.

This design and drawing is the property of CIF COMPOSITES LTD. it is distributed for reference purposes only.