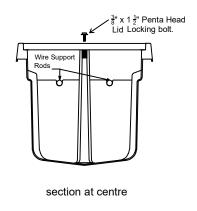

## CODE: 2324 PLL - AE ELECTRICAL LOCKING BOX

| DRAWN BY: J.K .                                               | BOX: 58LBS.          |
|---------------------------------------------------------------|----------------------|
| SCALE: NTS.                                                   | LID: 70LBS.          |
| DATE:                                                         | LOAD RATING:         |
| REV. DATE:                                                    | MATERIAL: Fiberglass |
| This design and drawing is the property of CIE COMPOSITES LTD |                      |