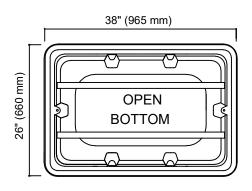

## 23 - SERIES - TYPE 6

High Density Non Skid Polymer Concrete Lid

## CODE: 2324 PLL - AE ELECTRICAL LOCKING BOX

| DRAWN BY: J.K .                                               | BOX: 58LBS.          |
|---------------------------------------------------------------|----------------------|
| SCALE: NTS.                                                   | LID: 70LBS.          |
| DATE:                                                         | LOAD RATING:         |
| REV. DATE:                                                    | MATERIAL: Fiberglass |
| This design and drawing is the property of CIE COMPOSITES LTD |                      |